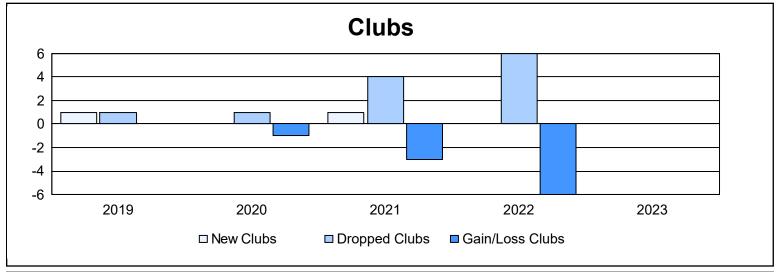

District LA 1 As of June 2023 Cumulative

| Year      | New<br>Clubs | Dropped<br>Clubs | Gain/<br>Loss<br>Clubs | New<br>Members | Charter<br>Members | Reinstate<br>Members | Transfer<br>Members | Total<br>Member<br>Added | Total<br>Members<br>Dropped | Gain/<br>Loss<br>Members |
|-----------|--------------|------------------|------------------------|----------------|--------------------|----------------------|---------------------|--------------------------|-----------------------------|--------------------------|
| 2018-2019 | 1            | 1                | 0                      | 79             | 25                 | 15                   | 16                  | 135                      | 195                         | -60                      |
| 2019-2020 | 0            | 1                | -1                     | 33             | 3                  | 19                   | 2                   | 57                       | 120                         | -63                      |
| 2020-2021 | 1            | 4                | -3                     | 85             | 25                 | 1                    | 6                   | 117                      | 155                         | -38                      |
| 2021-2022 | 0            | 6                | -6                     | 46             | 2                  | 14                   | 1                   | 63                       | 211                         | -148                     |
| 2022-2023 | 0            | 0                | 0                      | 58             | 0                  | 0                    | 0                   | 58                       | 51                          | 7                        |
| Average   | 0            | 2                | -2                     | 60             | 11                 | 10                   | 5                   | 86                       | 146                         | -60                      |